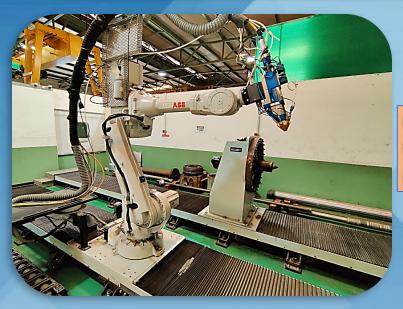

#### **BRIGHTSUN LASER CLADDING SYSTEM**

6-AXIS ABB Robot with 7 meter track movement controlled by programmable servo motors

7 meter Lathe setup with 1.4m diameter chuck, holding capacity of 6 ton and max cladding diameter of 600 mm.