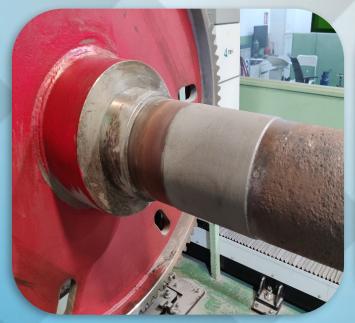

# Established in 1998 at Singapore



#### **BRIGHTSUN LASER CLADDING SYSTEM**



6-AXIS ABB Robot with 7 meter track movement controlled by programmable servo motors



7 meter Lathe setup with 1.4m diameter chuck, holding capacity of 6 ton and max cladding diameter of 600 mm.



Tilting table with chuck diameter 1.4m and holding capacity of 1.5 ton

#### CYLINDER HEAD CAST IRON CLADDING















## PISTON RODS STAINLESS STEEL CLADDING



WORN DOWN EXISTING HVOF LAYER PEEL-OFF



#### CLADDING









DYE CHECK











CLADDING

MACHINING



# ELECTRICAL ROTOR SHAFT STAINLESS STEEL CLADDING







CLADDING

MACHINING

# WINCH SHAFTS STAINLESS STEEL CLADDING



#### **WORN DOWN & CORRODED**





#### CLADDING











### BOW THRUSTER GEAR SHAFT STAINLESS STEEL CLADDING



LASER CLADDING FOR 5 JOURNALS





1. C. Beller



# CARGO PUMP SHAFTS STAINLESS STEEL CLADDING









#### WE ARE.....

Brightsun Marine provide Specialized Services in the Ship Repair Sector.

By adapting a customer-centric focus, We have established a strong and proven track record in providing Quality Services with Safe working procedures.

We are the preferred contractors to many of the leading Ship Yards at Singapore.

## **CONTACT US**

+65 6863 2575 (Sales) +65 6863 4001 (Office)

sales@brightsun.com.sg



No 9 Tuas Ave 8 Singapore 639 224



www.brightsun.com.sg



**BRIGHTSUN GLOBAL SERVICE NETWORK** 

ERLAND

INDIA