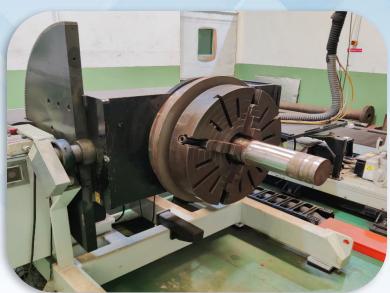

# Established in 1998 at Singapore



#### **BRIGHTSUN LASER CLADDING SYSTEM**



6-AXIS ABB Robot with 7 meter track movement controlled by programmable servo motors



7 meter Lathe setup with 1.4m diameter chuck, holding capacity of 6 ton and max cladding diameter of 600 mm.



Tilting table with chuck diameter 1.4m and holding capacity of 1.5 ton

#### CYLINDER HEAD CAST IRON CLADDING















## PISTON RODS STAINLESS STEEL CLADDING



WORN DOWN EXISTING HVOF LAYER PEEL-OFF



#### CLADDING









DYE CHECK











CLADDING

MACHINING



# ELECTRICAL ROTOR SHAFT STAINLESS STEEL CLADDING







CLADDING

MACHINING

# WINCH SHAFTS STAINLESS STEEL CLADDING



#### **WORN DOWN & CORRODED**





#### CLADDING











### BOW THRUSTER GEAR SHAFT STAINLESS STEEL CLADDING



LASER CLADDING FOR 5 JOURNALS





1. C. Beller



# CARGO PUMP SHAFTS STAINLESS STEEL CLADDING









#### WE ARE.....

Brightsun Marine provide Specialized Services in the Ship Repair Sector.

By adapting a customer-centric focus, We have established a strong and proven track rec