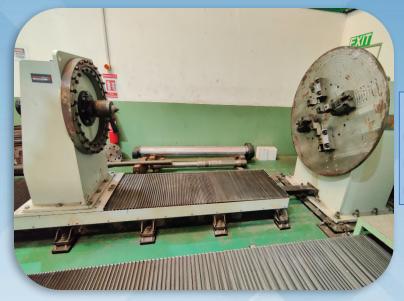

#### **BRIGHTSUN LASER CLADDING SYSTEM**

6-AXIS ABB Robot with 7 meter track movement controlled by programmable servo motors

7 meter Lathe setup with 1.4m diameter chuck, holding capacity of 6 ton and max cladding diameter of 600 mm.