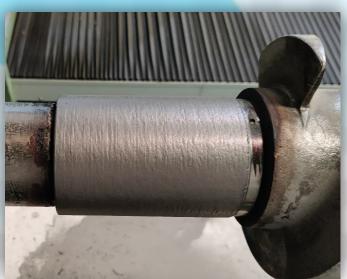

# WINCH SHAFTS STAINLESS STEEL CLADDING

#### **WORN DOWN & CORRODED**

#### CLADDING