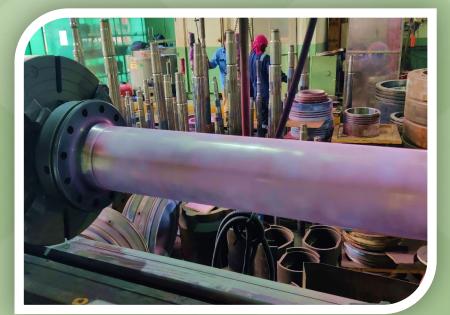

# Established in 1998 at Singapore



#### **BRIGHTSUN LASER CLADDING SYSTEM**



6-AXIS ABB Robot with 7 meter track movement controlled by programmable servo motors



7 meter Lathe setup with 1.4m diameter chuck, holding capacity of 6 ton and max cladding diameter of 600 mm.



Tilting table with chuck diameter 1.4m and holding capacity of 1.5 ton

#### CYLINDER HEAD CAST IRON CLADDING















## PISTON RODS STAINLESS STEEL CLADDING



WORN DOWN EXISTING HVOF LAYER PEEL-OFF



#### CLADDING









DYE CHECK











CLADDING

MACHINING



# ELECTRICAL ROTOR SHAFT STAINLESS STEEL CLADDING







CLADDING

MACHINING

# WINCH SHAFTS STAINLESS STEEL CLADDING



#### **WORN DOWN & CORRODED**





#### CLADDING











### BOW THRUSTER GEAR SHAFT STAINLESS STEEL CLADDING



LASER CLADDING FOR 5 JOURNALS





1. C. Beller



# CARGO PUMP SHAFTS STAINLESS STEEL CLADDING









#### WE ARE.....

Brightsun Marine provide Specialized Services in the Ship Repair Sector.

By adapting a customer-centric focus, We have established a strong and proven track record in providing Quality Services with Safe working procedures.

We are the preferred contractors to many of the leading Ship Yards at Singapore.

## **CONTACT US**

+65 6863 2575 (Sales) +65 6863 4001 (Office)

sales@brightsun.com.s