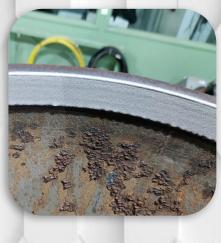

# Established in 1998 at Singapore



#### **BRIGHTSUN LASER CLADDING SYSTEM**



6-AXIS ABB Robot with 7 meter track movement controlled by programmable servo motors



7 meter Lathe setup with 1.4m diameter chuck, holding capacity of 6 ton and max cladding diameter of 600 mm.



Tilting table with chuck diameter 1.4m and holding capacity of 1.5 ton

#### CYLINDER HEAD CAST IRON CLADDING















## PISTON RODS STAINLESS STEEL CLADDING



WORN DOWN EXISTING HVOF LAYER PEEL-OFF



#### CLADDING









DYE CHECK











CLADDING

MACHINING



# ELECTRICAL ROTOR SHAFT STAINLESS STEEL CLADDING







CLADDING

MACHINING

# WINCH SHAFTS STAINLESS STEEL CLADDING



#### **WORN DOWN & CORRODED**





#### CLADDING











### BOW THRUSTER GEAR SHAFT STAINLESS STEEL CLADDING



LASER CLADDING FOR 5 JOURNALS





1. C. Beller



# CARGO PUMP SHAFTS STAINLESS STEEL CLADDING









#### WE ARE.....

Brightsun Marine provide Specialized Services in the Ship Repair Sector.

By adapting a customer-centric focus, We have established a strong and proven track record in providing Quality Services with Safe working procedures.

We are the preferred contractors to many of the leading Ship Yards at Singapore.

## **CONTACT US**

+65 6863 2575 (Sales) +65 6863 4001 (Office)

sales@brightsun.com.sg



No 9 Tuas Av