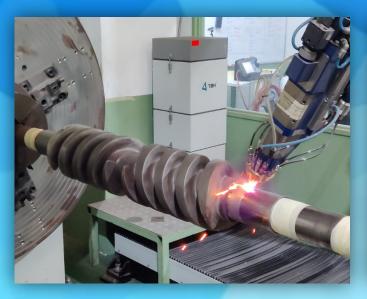

### BOW THRUSTER GEAR SHAFT STAINLESS STEEL CLADDING

LASER CLADDING FOR 5 JOURNALS

1. C. Beller