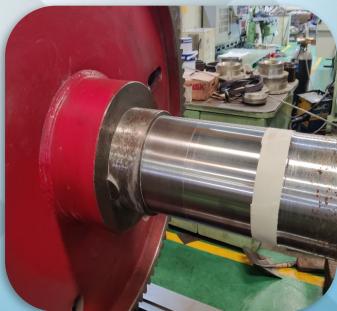

# Established in 1998 at Singapore



#### **BRIGHTSUN LASER CLADDING SYSTEM**



6-AXIS ABB Robot with 7 meter track movement controlled by programmable servo motors



7 meter Lathe setup with 1.4m diameter chuck, holding capacity of 6 ton and max cladding diameter of 600 mm.



Tilting table with chuck diameter 1.4m and holding capacity of 1.5 ton

#### CYLINDER HEAD CAST IRON CLADDING















## PISTON RODS STAINLESS STEEL CLADDING



WORN DOWN EXISTING HVOF LAYER PEEL-OFF



#### CLADDING









DYE CHECK











CLADDING

MACHINING



# ELECTRICAL ROTOR SHAFT STAINLESS STEEL CLADDING







CLADDING

MACHINING

# WINCH SHAFTS STAINLESS STEEL CLADDING



#### **WORN DOWN & CORRODED**





#### CLADDING











### BOW THRUSTER GEAR SHAFT STAINLESS STEEL CLADDING



LASER CLADDING FOR 5 JOURNALS





1. C. Beller



# CARGO PUMP SHAFTS STAINLESS STEEL CLADDING









#### WE ARE.....

Brightsun Marine provide Specialized Services in the Ship Repair Sector.

By adapting a customer-centric focus, We have established a strong and proven track record in providing Quality Services with Safe working procedures.

We are the preferred contractors to many of the leading Ship Yards at Singapore.

## **CONTACT US**

+65 6863 2575 (Sales) +65 6863 4001 (Office)

sales@brightsun.com.sg



No 9 Tuas Ave 8 Singapore 639 224



www.brightsun.com.sg



**BRIGHTSUN GLOBAL SERVICE NETWORK** 

ERLAND

INDIA