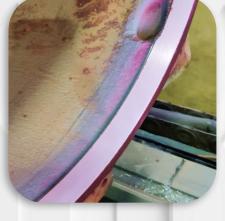

# Established in 1998 at Singapore



#### **BRIGHTSUN LASER CLADDING SYSTEM**



6-AXIS ABB Robot with 7 meter track movement controlled by programmable servo motors



7 meter Lathe setup with 1.4m diameter chuck, holding capacity of 6 ton and max cladding diameter of 600 mm.



Tilting table with chuck diameter 1.4m and holding capacity of 1.5 ton

#### CYLINDER HEAD CAST IRON CLADDING















## PISTON RODS STAINLESS STEEL CLADDING



WORN DOWN EXISTING HVOF LAYER PEEL-OFF



#### CLADDING









DYE CHECK











CLADDING

MACHINING



# ELECTRICAL ROTOR SHAFT STAINLESS STEEL CLADDING







CLADDING

MACHINING

# WINCH SHAFTS STAINLESS STEEL CLADDING



#### **WORN DOWN & CORRODED**





#### CLADDING











### BOW THRUSTER GEAR SHAFT STAINLESS STEEL CLADDING



LASER CLADDING FOR 5 JOURNALS





1. C. Beller



# CARGO PUMP SHAFTS STAINLESS STEEL CLADDING









#### WE ARE.....

Brightsun Marine provide Specialized Services in the Ship Repair Sector.

By adapting a customer-centric focus, We have established a strong and proven track record in providing Quality Services with Safe working procedures.

We are the preferred contractors to many of the leading Ship Yards at Singapore.

## **CONTACT US**

+65 6863 2575 (Sales) +65 6863 4001 (Office)

sales@brightsun.com.sg



No 9 Tuas Ave 8