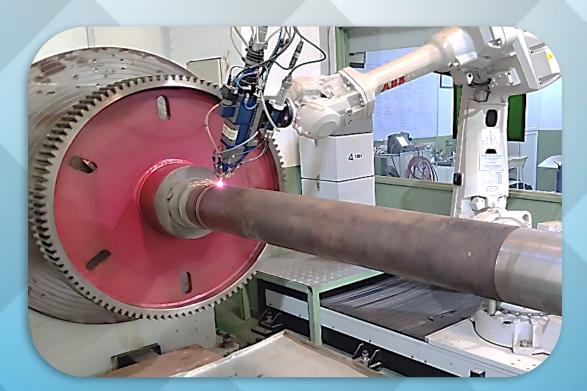

#### **BRIGHTSUN LASER CLADDING SYSTEM**

6-AXIS ABB Robot with 7 meter track movement controlled by programmable servo motors

7 meter Lathe setup with 1.4m diameter chuck, holding capacity of 6 ton and max cladding diameter of 600 mm.