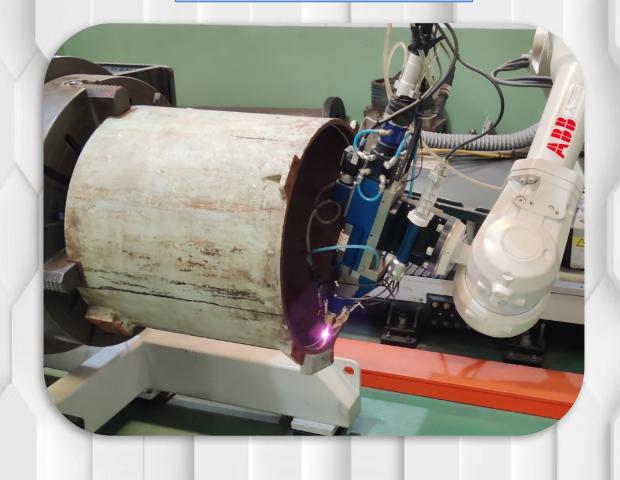

#### **BRIGHTSUN LASER CLADDING SYSTEM**

6-AXIS ABB Robot with 7 meter track movement controlled by programmable servo motors

7 meter Lathe setup with 1.4m diameter chuck, holding capacity of 6 ton and max cladding diameter of 600 mm.

# ELECTRICAL ROTOR SHAFT STAINLESS STEEL CLADDING

CLADDING

MACHINING