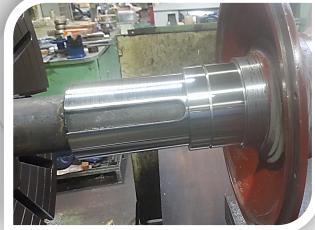

# Established in 1998 at Singapore



#### **BRIGHTSUN LASER CLADDING SYSTEM**



6-AXIS ABB Robot with 7 meter track movement controlled by programmable servo motors



7 meter Lathe setup with 1.4m diameter chuck, holding capacity of 6 ton and max cladding diameter of 600 mm.



Tilting table with chuck diameter 1.4m and holding capacity of 1.5 ton

#### CYLINDER HEAD CAST IRON CLADDING















## PISTON RODS STAINLESS STEEL CLADDING



WORN DOWN EXISTING HVOF LAYER PEEL-OFF



#### CLADDING









DYE CHECK











CLADDING

MACHINING



# ELECTRICAL ROTOR SHAFT STAINLESS STEEL CLADDING







CLADDING

MACHINING

# WINCH SHAFTS STAINLESS STEEL CLADDING



#### **WORN DOWN & CORRODED**





#### CLADDING











### BOW THRUSTER GEAR SHAFT STAINLESS STEEL CLADDING



LASER CLADDING FOR 5 JOURNALS





1. C. Beller



# CARGO PUMP SHAFTS STAINLESS STEEL CLADDING









#### WE ARE.....

Brightsun Marine provide Specialized Services in the Ship Repair Sector.

By adapting a customer-centric focus, We have established a strong and proven track record in providing Quality Services with Safe working procedures.

We are the preferred contractors to many of the leading Ship Yards at Singapore.

## **CONTACT US**

+65 6863 2575 (Sales) +65 6863 4001 (Office)

sales@brightsun.com.sg



No 9 Tuas Ave 8 Singapore 639 224



www.brightsun.com.sg



**BRIGHTSUN GLOBAL SERVICE NETWORK*