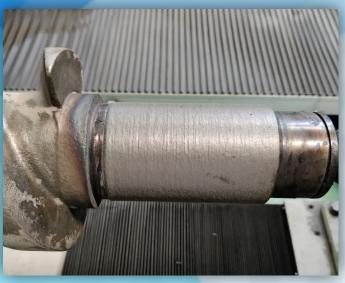

### BOW THRUSTER GEAR SHAFT STAINLESS STEEL CLADDING

LASER CLADDING FOR 5 JOURNALS

1. C. Beller