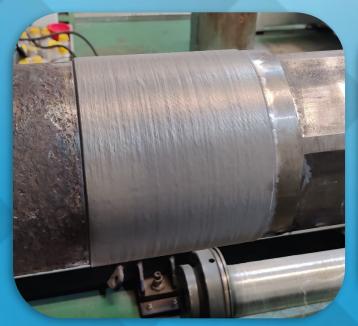

# Established in 1998 at Singapore



#### **BRIGHTSUN LASER CLADDING SYSTEM**



6-AXIS ABB Robot with 7 meter track movement controlled by programmable servo motors



7 meter Lathe setup with 1.4m diameter chuck, holding capacity of 6 ton and max cladding diameter of 600 mm.



Tilting table with chuck diameter 1.4m and holding capacity of 1.5 ton

#### CYLINDER HEAD CAST IRON CLADDING















## PISTON RODS STAINLESS STEEL CLADDING



WORN DOWN EXISTING HVOF LAYER PEEL-OFF



#### CLADDING









DYE CHECK











CLADDING

MACHINING



# ELECTRICAL ROTOR SHAFT STAINLESS STEEL CLADDING







CLADDING

MACHINING

# WINCH SHAFTS STAINLESS STEEL CLADDING



#### **WORN DOWN & CORRODED**





#### CLADDING











### BOW THRUSTER GEAR SHAFT STAINLESS STEEL CLADDING



LASER CLADDING FOR 5 JOURNALS





1. C. Beller



# CARGO PUMP SHAFTS STAINLESS STEEL CLADDING









#### WE ARE.....

Brightsun Marine provide Specialized Services in the Ship Repair Sector.

By adapting a customer-centric focus, We have established a strong and proven track record in providing Quality Services with Safe working procedures.

We are the preferred contractors to many of the leading Ship Yards at Singapore.

## **CONTACT US**

+65 6863 2575 (Sales) +65 6863 4001 (Office)

sales@brightsun.com.sg



No 9 Tuas Ave 8 Singapore 639 224



www.brightsun.com.sg



**BRIGHTSUN GLOBAL SERVICE NETWORK** 

ERLAND

INDIA