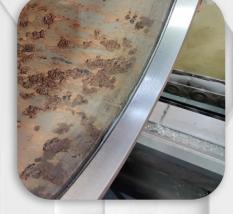

# Established in 1998 at Singapore



#### **BRIGHTSUN LASER CLADDING SYSTEM**



6-AXIS ABB Robot with 7 meter track movement controlled by programmable servo motors



7 meter Lathe setup with 1.4m diameter chuck, holding capacity of 6 ton and max cladding diameter of 600 mm.



Tilting table with chuck diameter 1.4m and holding capacity of 1.5 ton

#### CYLINDER HEAD CAST IRON CLADDING















## PISTON RODS STAINLESS STEEL CLADDING



WORN DOWN EXISTING HVOF LAYER PEEL-OFF



#### CLADDING









DYE CHECK











CLADDING

MACHINING



# ELECTRICAL ROTOR SHAFT STAINLESS STEEL CLADDING







CLADDING

MACHINING

# WINCH SHAFTS STAINLESS STEEL CLADDING



#### **WORN DOWN & CORRODED**





#### CLADDING











### BOW THRUSTER GEAR SHAFT STAINLESS STEEL CLADDING



LASER CLADDING FOR 5 JOURNALS





1. C. Beller



# CARGO PUMP SHAFTS STAINLESS STEEL CLADDING









#### WE ARE.....

Brightsun Marine provide Specialized Services in the Ship Repair Sector.

By adapting a customer-centric focus, We have established a strong and proven track record in providing Quality Services with Safe working procedures.

We are the preferred contractors to many of the leading Ship Yards at Singapore.

## **CONTACT US**

+65 6863 2575 (Sales) +65 6863 4001 (Office)

sales@brightsun.com.sg



No 9 Tuas Ave