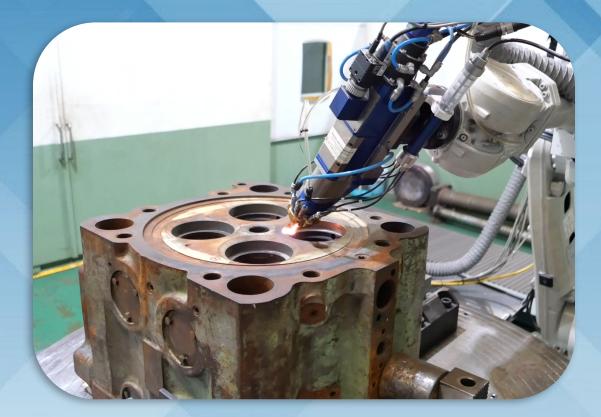

#### **BRIGHTSUN LASER CLADDING SYSTEM**

6-AXIS ABB Robot with 7 meter track movement controlled by programmable servo motors

7 meter Lathe setup with 1.4m diameter chuck, holding capacity of 6 ton and max cladding diameter of 600 mm.

#### CYLINDER HEAD CAST IRON CLADDING