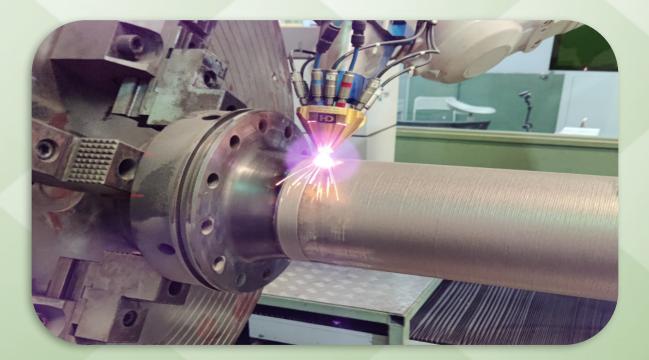

# Established in 1998 at Singapore



#### **BRIGHTSUN LASER CLADDING SYSTEM**



6-AXIS ABB Robot with 7 meter track movement controlled by programmable servo motors



7 meter Lathe setup with 1.4m diameter chuck, holding capacity of 6 ton and max cladding diameter of 600 mm.



Tilting table with chuck diameter 1.4m and holding capacity of 1.5 ton

#### CYLINDER HEAD CAST IRON CLADDING















## PISTON RODS STAINLESS STEEL CLADDING



WORN DOWN EXISTING HVOF LAYER PEEL-OFF



#### CLADDING









DYE CHECK











CLADDING

MACHINING



# ELECTRICAL ROTOR SHAFT STAINLESS STEEL CLADDING







CLADDING

MACHINING

# WINCH SHAFTS STAINLESS STEEL CLADDING



#### **WORN DOWN & CORRODED**





#### CLADDING











### BOW THRUSTER GEAR SHAFT STAINLESS STEEL CLADDING



LASER CLADDING FOR 5 JOURNALS





1. C. Beller



# CARGO PUMP SHAFTS STAINLESS STEEL CLADDING









#### WE ARE.....

Brightsun Marine provide Specialized Services in the Ship Repair Sector.

By adapting a customer-centric focus, We have established a strong and proven track record in providing Quality Services with Safe working procedures.

We are the preferred contractors to many of the leading Ship Yards at Singapore.

## **CONTACT US**

+6