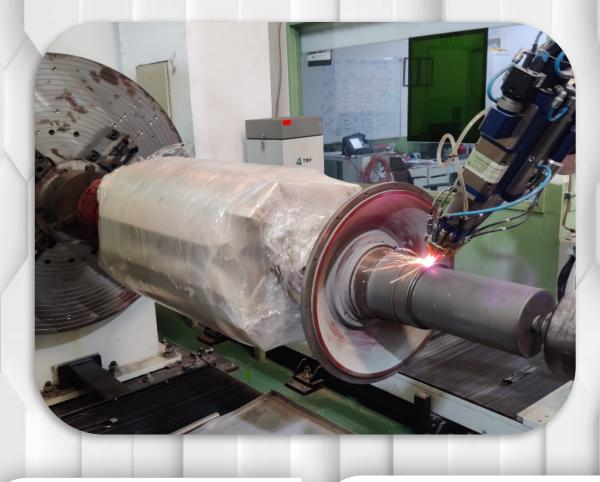

# Established in 1998 at Singapore



#### **BRIGHTSUN LASER CLADDING SYSTEM**



6-AXIS ABB Robot with 7 meter track movement controlled by programmable servo motors



7 meter Lathe setup with 1.4m diameter chuck, holding capacity of 6 ton and max cladding diameter of 600 mm.



Tilting table with chuck diameter 1.4m and holding capacity of 1.5 ton

#### CYLINDER HEAD CAST IRON CLADDING















## PISTON RODS STAINLESS STEEL CLADDING



WORN DOWN EXISTING HVOF LAYER PEEL-OFF



#### CLADDING









DYE CHECK











CLADDING

MACHINING



# ELECTRICAL ROTOR SHAFT STAINLESS STEEL CLADDING







CLADDING

MACHINING

# WINCH SHAFTS STAINLESS STEEL CLADDING



#### **WORN DOWN & CORRODED**





#### CLADDING











### BOW THRUSTER GEAR SHAFT STAINLESS STEEL CLADDING



LASER CLADDING FOR 5 JOURNALS





1. C. Beller



# CARGO PUMP SHAFTS STAINLESS STEEL CLADDING









#### WE ARE.....

Brightsun Marine provide Specialized Services in the Ship Repair Sector.

By adapting a customer-centric focus, We have established a strong and proven track record in providing Quality Services with Safe working procedures.

We are the preferred contractors to many of the leading Ship Yards at Singapore.

## **CONTACT US**

+65 6863 2575 (Sales) +65 6863 4001 (Office)

sales@brightsun.com.sg



No 9 Tuas Ave 8 Singapore 639 224



www.brightsun.com.sg



**BRIGHTSUN GLOBAL SERVICE NETW