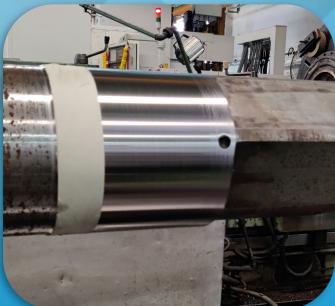

# Established in 1998 at Singapore



#### **BRIGHTSUN LASER CLADDING SYSTEM**



6-AXIS ABB Robot with 7 meter track movement controlled by programmable servo motors



7 meter Lathe setup with 1.4m diameter chuck, holding capacity of 6 ton and max cladding diameter of 600 mm.



Tilting table with chuck diameter 1.4m and holding capacity of 1.5 ton

#### CYLINDER HEAD CAST IRON CLADDING















## PISTON RODS STAINLESS STEEL CLADDING



WORN DOWN EXISTING HVOF LAYER PEEL-OFF



#### CLADDING









DYE CHECK











CLADDING

MACHINING



# ELECTRICAL ROTOR SHAFT STAINLESS STEEL CLADDING







CLADDING

MACHINING

# WINCH SHAFTS STAINLESS STEEL CLADDING



#### **WORN DOWN & CORRODED**





#### CLADDING











### BOW THRUSTER GEAR SHAFT STAINLESS STEEL CLADDING



LASER CLADDING FOR 5 JOURNALS





1. C. Beller



# CARGO PUMP SHAFTS STAINLESS STEEL CLADDING









#### WE ARE.....

Brightsun Marine provide Specialized Services in the Ship Repair Sector.

By adapting a customer-centric focus, We have established a strong and proven track record in providing Quality Services with Safe working procedures.

We are the preferred contractors to many of the leading Ship Yards at Singapore.

## **CONTACT US**

+65 6863 2575 (Sales) +65 6863 4001 (Office)

sales@brightsun.com.sg



No 9 Tuas Ave 8 Singapore 639 224



www.brightsun.com.sg



**BRIGHTSUN GLOBAL SERVICE NETWORK** 

ERLAND

INDIA