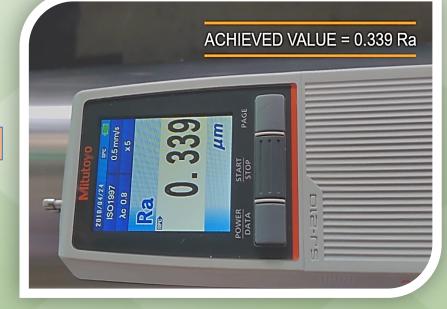

# Established in 1998 at Singapore



#### **BRIGHTSUN LASER CLADDING SYSTEM**



6-AXIS ABB Robot with 7 meter track movement controlled by programmable servo motors



7 meter Lathe setup with 1.4m diameter chuck, holding capacity of 6 ton and max cladding diameter of 600 mm.



Tilting table with chuck diameter 1.4m and holding capacity of 1.5 ton

#### CYLINDER HEAD CAST IRON CLADDING















## PISTON RODS STAINLESS STEEL CLADDING



WORN DOWN EXISTING HVOF LAYER PEEL-OFF



#### CLADDING









DYE CHECK











CLADDING

MACHINING



# ELECTRICAL ROTOR SHAFT STAINLESS STEEL CLADDING







CLADDING

MACHINING

# WINCH SHAFTS STAINLESS STEEL CLADDING



#### **WORN DOWN & CORRODED**





#### CLADDING











### BOW THRUSTER GEAR SHAFT STAINLESS STEEL CLADDING



LASER CLADDING FOR 5 JOURNALS





1. C. Beller



# CARGO PUMP SHAFTS STAINLESS STEEL CLADDING









#### WE ARE.....

Brightsun Marine provide Specialized Services in the Ship Repair Sector.

By adapting a customer-centric focus, We have established a strong and proven track record in providing Quality Services with Safe working procedures.

We are the preferred contractors to many of the leading Ship Yards at Singapore.

## **CONTACT US**

+65 6863 2575 (Sales) +65 6863 4001 (Office)

sales@brightsun.c