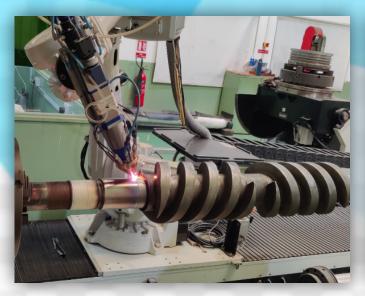

#### **BRIGHTSUN LASER CLADDING SYSTEM**

6-AXIS ABB Robot with 7 meter track movement controlled by programmable servo motors

7 meter Lathe setup with 1.4m diameter chuck, holding capacity of 6 ton and max cladding diameter of 600 mm.

Tilting table with chuck diameter 1.4m and holding capacity of 1.5 ton