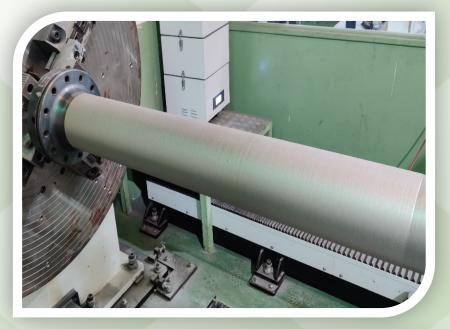

# Established in 1998 at Singapore



#### **BRIGHTSUN LASER CLADDING SYSTEM**



6-AXIS ABB Robot with 7 meter track movement controlled by programmable servo motors



7 meter Lathe setup with 1.4m diameter chuck, holding capacity of 6 ton and max cladding diameter of 600 mm.



Tilting table with chuck diameter 1.4m and holding capacity of 1.5 ton

#### CYLINDER HEAD CAST IRON CLADDING















## PISTON RODS STAINLESS STEEL CLADDING



WORN DOWN EXISTING HVOF LAYER PEEL-OFF



#### CLADDING









DYE CHECK











CLADDING

MACHINING



# ELECTRICAL ROTOR SHAFT STAINLESS STEEL CLADDING







CLADDING

MACHINING

# WINCH SHAFTS STAINLESS STEEL CLADDING



#### **WORN DOWN & CORRODED**





#### CLADDING











### BOW THRUSTER GEAR SHAFT STAINLESS STEEL CLADDING



LASER CLADDING FOR 5 JOURNALS





1. C. Beller



# CARGO PUMP SHAFTS STAINLESS STEEL CLADDING









#### WE ARE.....

Brightsun Marine provide Specialized Services in the Ship Repair Sector.

By adapting a customer-centric focus, We have established a strong and proven track record in providing Quality Services with Safe working procedures.

We are the preferred contractors to many of the leading Ship Yards at Singapore.

## **CONTACT US**

+65 6863 2575 (Sales) +65 6863 4001 (Office)

sales@brightsun