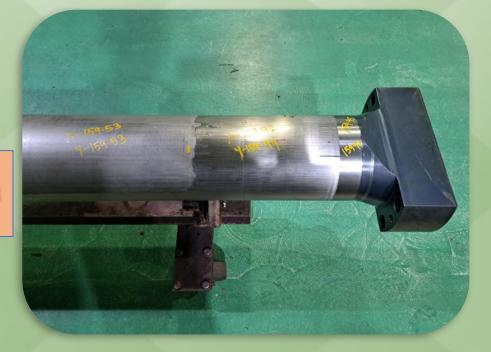

# Established in 1998 at Singapore



#### **BRIGHTSUN LASER CLADDING SYSTEM**



6-AXIS ABB Robot with 7 meter track movement controlled by programmable servo motors



7 meter Lathe setup with 1.4m diameter chuck, holding capacity of 6 ton and max cladding diameter of 600 mm.



Tilting table with chuck diameter 1.4m and holding capacity of 1.5 ton

#### CYLINDER HEAD CAST IRON CLADDING















## PISTON RODS STAINLESS STEEL CLADDING



WORN DOWN EXISTING HVOF LAYER PEEL-OFF



#### CLADDING









DYE CHECK











CLADDING

MACHINING



# ELECTRICAL ROTOR SHAFT STAINLESS STEEL CLADDING







CLADDING

MACHINING

# WINCH SHAFTS STAINLESS STEEL CLADDING



#### **WORN DOWN & CORRODED**





#### CLADDING











### BOW THRUSTER GEAR SHAFT STAINLESS STEEL CLADDING



LASER CLADDING FOR 5 JOURNALS





1. C. Beller



# CARGO PUMP SHAFTS STAINLESS STEEL CLADDING









#### WE ARE.....

Brightsun Marine provide Specialized Services in the Ship Repair Sector.

By adapting a customer-centric focus, We have established a strong and proven track record in providing Quality Services with Safe working procedures.

We are the preferred contractors to many of the leading Ship Yards at Singapore.

## **CONTACT US**

+65 6863 2575 (Sales) +65 6863 4001 (Office)