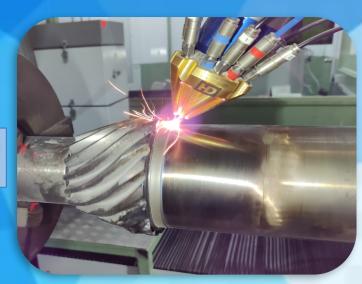

### BOW THRUSTER GEAR SHAFT STAINLESS STEEL CLADDING

LASER CLADDING FOR 5 JOURNALS

1. C. Beller